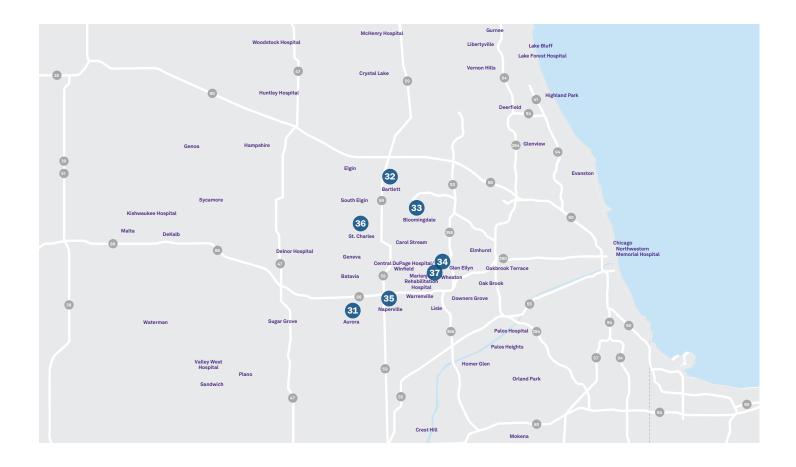

#### **IMMEDIATE CARE LOCATIONS**

Open seven days a week; closed on holidays 7:30 am-4:30 pm

| <b>31. Aurora</b>             | 630.315.6900      |
|-------------------------------|-------------------|
| 2635 Church Road, Suite 101   | Fax: 630.315.6918 |
| <b>32. Bartlett</b>           | 630.213.9600      |
| 820 Route 59                  | Fax: 630.213.6992 |
| <b>33. Bloomingdale</b>       | 630.893.9600      |
| 231 South Gary Avenue         | Fax: 630.893.9675 |
| <b>34. Glen Ellyn</b>         | 630.384.6200      |
| 885 Roosevelt Road, Suite 100 | Fax: 630.384.6229 |
| <b>35. Naperville</b>         | 630.416.2300      |
| 636 Raymond Drive, Suite 107  | Fax: 630.778.8499 |

| <b>36. St. Charles</b>        | 630.377.6500      |
|-------------------------------|-------------------|
| 2900 Foxfield Road, Suite 100 | Fax: 630.377.6577 |
| <b>37. Wheaton</b>            | 630.682.0500      |
| 7 Blanchard Circle, Suite 102 | Fax: 630.682.1078 |
|                               |                   |